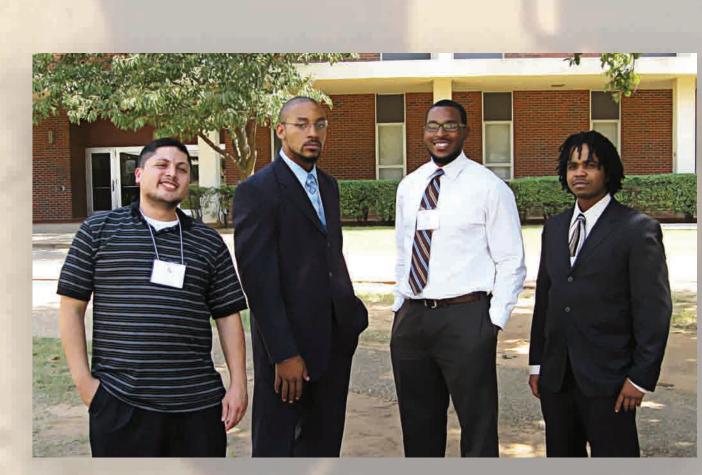

Cohort II, OU Bridge to the Doctorate Fellows.

Jade Vardeman, is president of Moses Biologic, LLC in Greensboro, NC designing "insect resistant" packaging. He received his B.S. in Cell Biology from NSU and M.S. in Entomology from KSU.