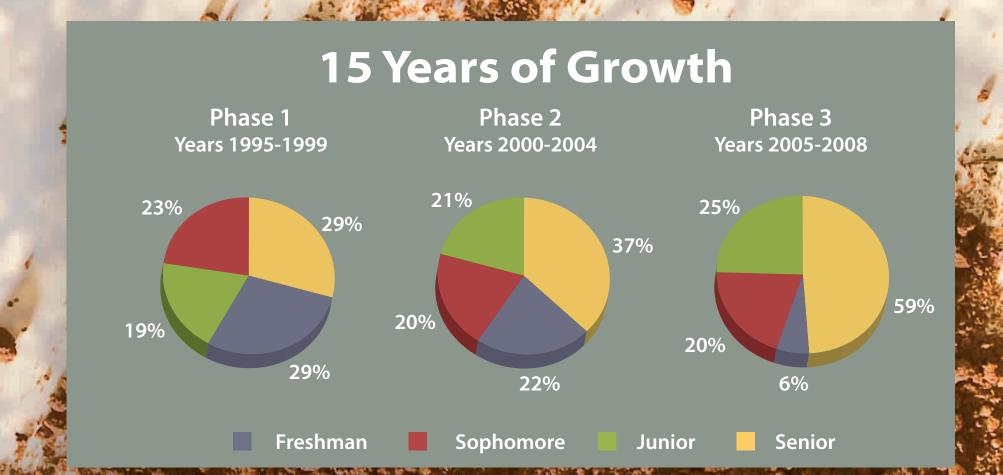

## Louis Stokes Alliance for Minority Participation 15 Years of Success

UNIVERSITY

Northwestern

Oklahoma

State University

Fara Williams, Alliance Data Coordinator

photo / Gary Lawson

Susan Calonkey, OU Bridge to The Doctorate Program Coordinator